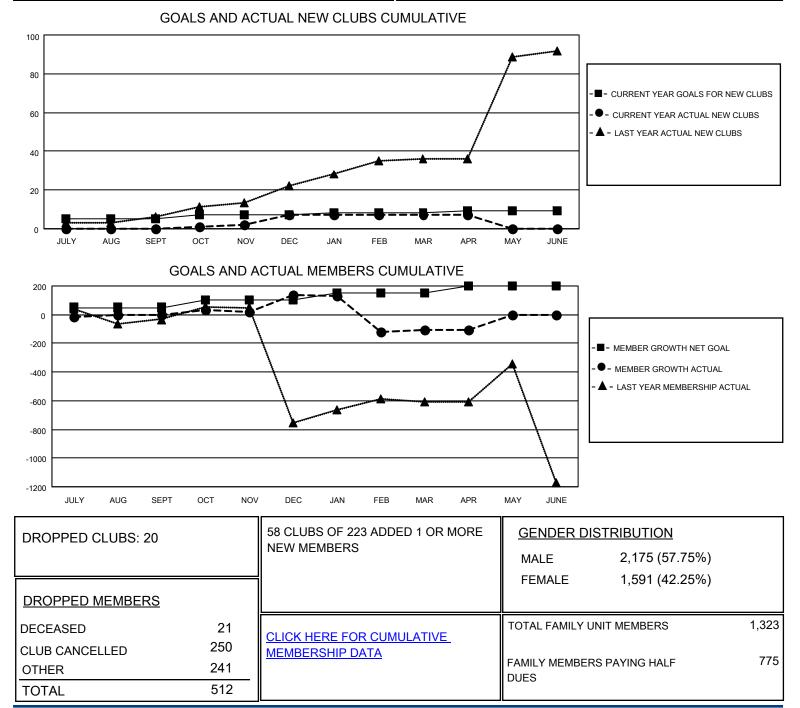

## LOCATION INDIA

District 3233G1

Results as of: 4/30/2021

| Clubs                 |               |           |               | Members               |                        |                         |                                                    |
|-----------------------|---------------|-----------|---------------|-----------------------|------------------------|-------------------------|----------------------------------------------------|
| RESULTS FOR 2020-2021 |               |           |               | RESULTS FOR 2020-2021 |                        |                         |                                                    |
| QUARTER               | NEW CLUB GOAL | NEW CLUBS | DROPPED CLUBS | QUARTER MEME          | BER GROWTH NET<br>GOAL | MEMBER GROWTH<br>ACTUAL | DROPPED<br>MEMBERS ACTUAL<br>(including transfers) |
| JULY/AUG/SEPT         | 5             | 0         | 0             | JULY/AUG/SEPT         | 50                     | 181                     | 73                                                 |
| OCT/NOV/DEC           | 2             | 7         | 0             | OCT/NOV/DEC           | 50                     | 315                     | 165                                                |
| JAN/FEB/MAR           | 1             | 0         | 20            | JAN/FEB/MAR           | 50                     | 25                      | 262                                                |
| APR/MAY/JUNE          | 1             | 0         | 0             | APR/MAY/JUNE          | 50                     | 10                      | 12                                                 |